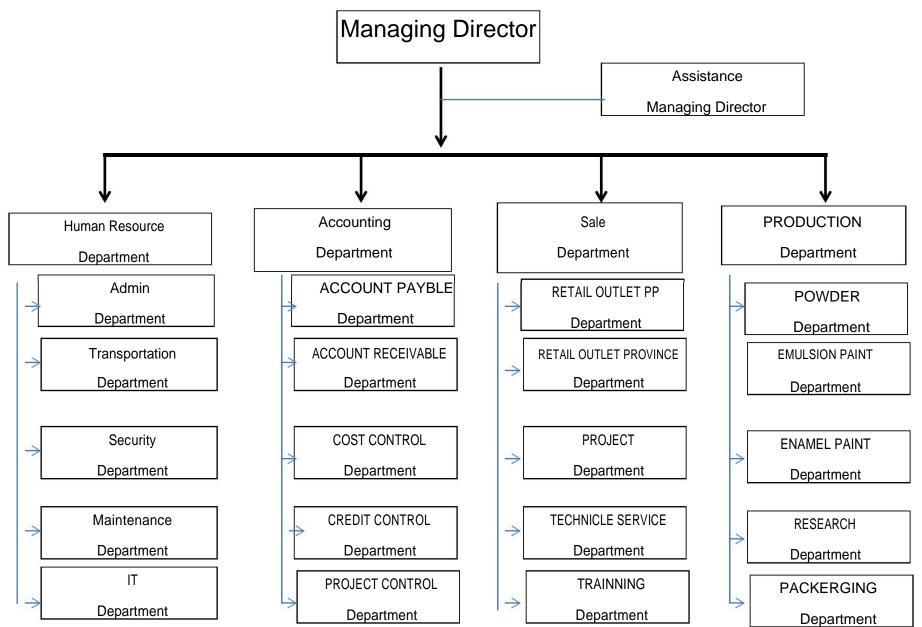

the final use of the floor.  | SEE DATA SHEET |
| PU EPOXY LEVELLING (PU FLOOR)         |                                                                                                                                                                                   | SEE DATA SHEET |
| EPOXY PRIMER<br>(SOLVENT BASE)        | Suitable for any kind of applications such as weirs, interior of pressure pipe- lines, gates, penstocks, etc.                                                                     | SEE DATA SHEET |
| ACCESSORIES                           |                                                                                                                                                                                   | SEE DATA SHEET |

#### COMPANY ORGANIZATION CHART





#### National Parliament Constructor Company:Lychhoung

Product Use:

- 1-Gloss Shield
- 2-Crack Seal
- 3-Art Plus
- 5-Ceiling
- 6-V-Mold
- 7-Rumdol



**Project Name:Courtyard Product Use:** 1.Nata 2.Botica Bosco 3.C-Plast **4.Stick Shield 5.Gloss Shield** 6.Touch on Sand 7.Rumdol



Project Name:Prey Veng Hall Constructor:Lychhoung Product Use: 1-C-Plast 2-Primer 3-Crystal





Project Name: Rose Condo Constractor : OCIC Product use :

- 1. NATA
- 2. BOTICA GROUT 1000
- 3. E-PLAST
- 4. WATER PLUG
- 5. Water Proof

Project : Marriot Hotel Constractor: Koh Investment co., Itd

Product use :

- 1. NATA
- 2. BOTICA GROUT 1000
- 3. C-PLAST
- 4. PAINTING
- 5. WATER PLUG
- 6. Water Proof
- 7. Ceiling Gypsum



Project Name: Golden Tower 42Constractor: Hanil ConstructionProduct use:

- 1. Wa