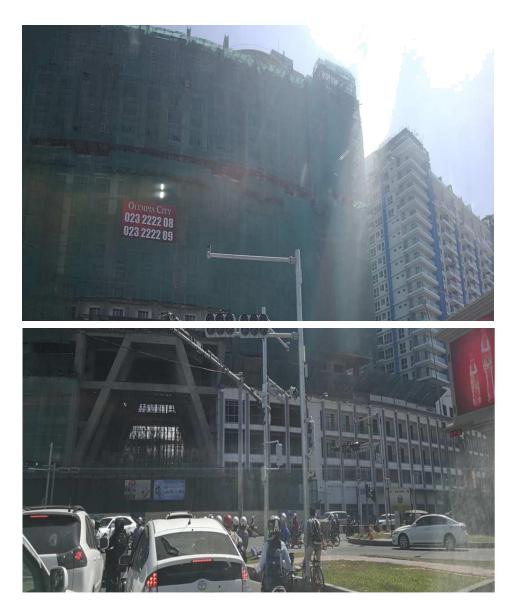

- 1. Water-Stop
- 2. BOTICA GROUT 1000
- 3. CONDUR EA1
- 4. Water Proof Membrane
- 5. CEILING GYPSUM SYSTEM
- 6. PAINTING

Project Name: OLympia CONDOConstractor: OCIC CONSTRUCTIONProduct use: OCIC CONSTRUCTION

- 1. Water Stop
- 2. Condur EA1
- 3. Water Proof membrane
- 4. Ceiling Gypsum System
- 5. BOTICA Grout 1000
- 6. C-PLAST
- 7. STICK SHIELD
- 8. GLOSS SHIELD
- 9. NATA
- 10. SEAL N FLEX 1