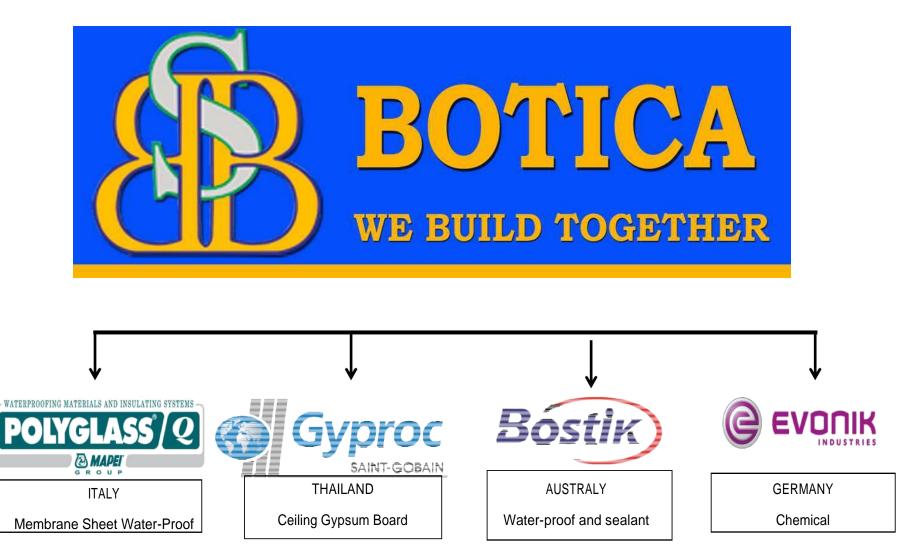

BOTICA was established 2006 and provide Construction Material cooperate: 1-BOSTIK is Adhesive Sealant (Australia) 2-POLYGLASS is Water-Proof (Italy) 3-GYPROC is Ceiling gypsum board (UK) 4-EVONIK is Chemical concrete admixture (German) 5-CORMIX INTERNATIONAL is Construction Chemical (Thailand) BOTICA is construction material supply and provide technical service include installation system to Architect, Engineer, constructor and consultant for all ranges of Chemical, Waterproofing, Sealants, Adhesives, Concrete Admixtures, Flooring, Concrete repairs, Grouts, decorative Decorate paint, Ceiling Gypsum board and Epoxy system in high standard and high technology. Nowadays, BOTICA has supply and installation to foreign and local construction partner s building such as Apartment, Bridges, university, hospital, embassies, Bank, hotels, business centers, water tanks....