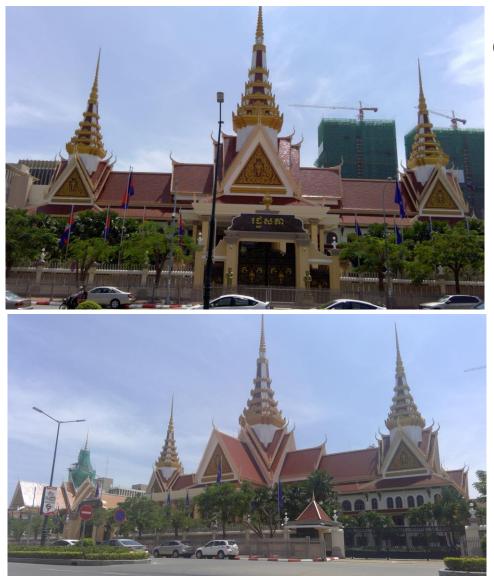

#### National Parliament Constructor Company:Lychhoung

Product Use:

- 1-Gloss Shield
- 2-Crack Seal
- 3-Art Plus
- 5-Ceiling
- 6-V-Mold
- 7-Rumdol

**Project Name:Courtyard Product Use:** 1.Nata 2.Botica Bosco 3.C-Plast **4.Stick Shield 5.Gloss Shield** 6.Touch on Sand 7.Rumdol