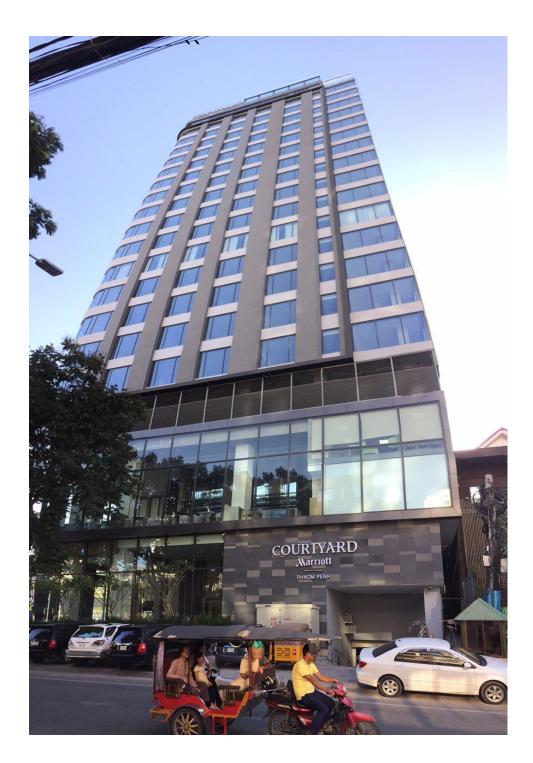

#### National Parliament Constructor Company:Lychhoung

Product Use:

- 1-Gloss Shield
- 2-Crack Seal
- 3-Art Plus
- 5-Ceiling
- 6-V-Mold
- 7-Rumdol

**Project Name:Courtyard Product Use:** 1.Nata 2.Botica Bosco 3.C-Plast **4.Stick Shield 5.Gloss Shield** 6.Touch on Sand 7.Rumdol